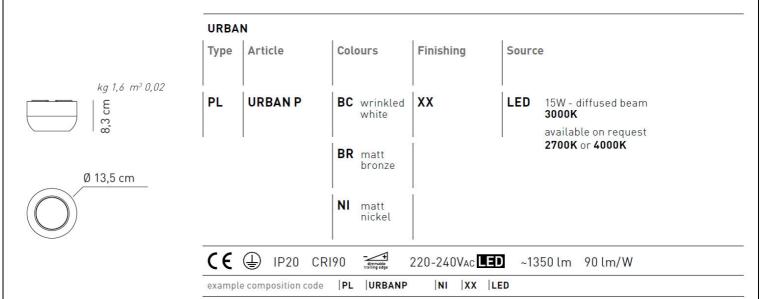

#### Ratings

- •Built in line voltage **LED** module
- •CCT 3000 K
- Downlight
- Surface installation over holes
- •Supply voltage ~220-240V
- •Switch mode: on-off dimmable trailing edge
- •Die cast aluminium body, painted
- Opalescent diffuser

Product code composition

### Available colors

BC Wrinkled white

BR Matt bronze

NI Matt nickel

EELc (Energy Efficiency Label compatibility) contain built in LED lamps that cannot be changed: A, A+, A++

|               | CUSTOMER | NOTES |
|---------------|----------|-------|
| PLURBANPXXLED |          |       |